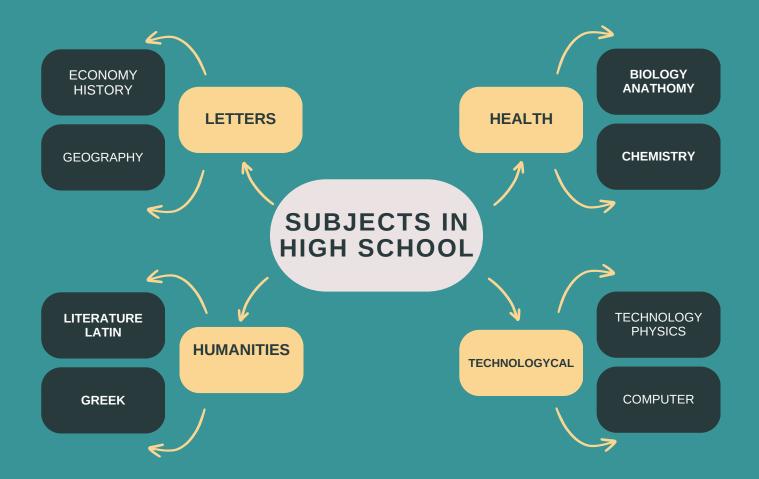

|          | VIERNES       |
| 8:30-9:30        | G.HISTO./ASL | TECNOLOGÍA    | G.HISTO./ASL | TECNOLOGÍA    |          | LENGUA/ASL    |
| 9:30-10:30       | LENGUA/ASL   | LENGUA/ASL    | E.FÍSICA     | G.HISTO./ASL  |          | MATE./ACM     |
| 10:30-11:30      | MATE./ACM    | FÍSICA Q./ACM | LENGUA/ASL   | PLÁST./ACM    |          | FRAN./CSG     |
| 11:30-12:00      | RECREO       |               |              |               |          |               |
| 12:00-13:00      | PLÁST./ACM   | MATE./ACM     | INGLÉS       | REL./VE       |          | FÍSICA Q./ACM |
| 13:00-14:00      | E.FÍSICA     | FRAN./CSG     | MÚSICA       | FÍSICA Q./ACM |          | INGLÉS        |
| 14:00-15:00      | FRANCÉS/LD   | INGLÉS        | TUTORIA      | MÚSICA        |          | TECNOLOGÍA    |





des.





## AT HIGHSCHOOL

- -Sandwich
- -Milkshake
- -Cookies
- -Biscuits