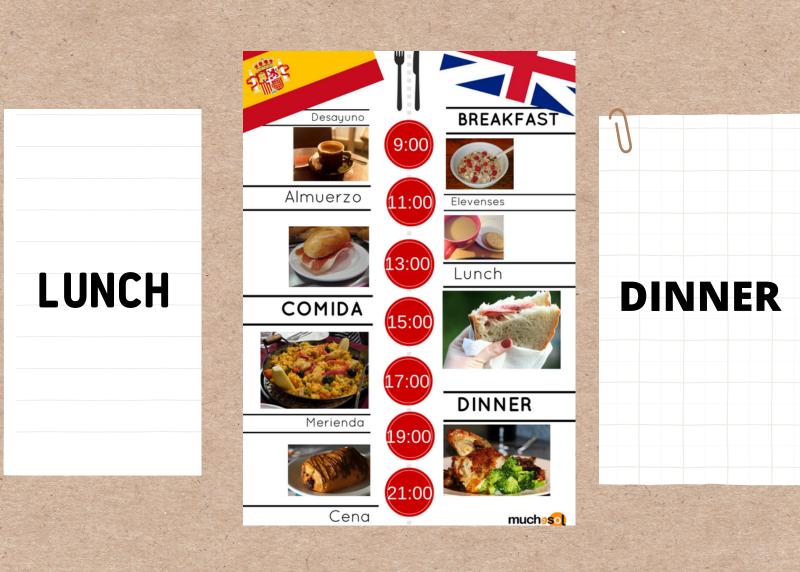

G.HISTO./ASL | TECNOLOGÍA    |          | LENGUA/ASL    |
| 9:30-10:30       | LENGUA/ASL   | LENGUA/ASL    | E.FÍSICA     | G.HISTO./ASL  |          | MATE./ACM     |
| 10:30-11:30      | MATE./ACM    | FÍSICA Q./ACM | LENGUA/ASL   | PLÁST./ACM    |          | FRAN./CSG     |
| 11:30-12:00      | RECREO       |               |              |               |          |               |
| 12:00-13:00      | PLÁST./ACM   | MATE./ACM     | INGLÉS       | REL./VE       |          | FÍSICA Q./ACM |
| 13:00-14:00      | E.FÍSICA     | FRAN./CSG     | MÚSICA       | FÍSICA Q./ACM |          | INGLÉS        |
| 14:00-15:00      | FRANCÉS/LD   | INGLÉS        | TUTORIA      | MÚSICA        |          | TECNOLOGÍA    |





des.





## AT HIGHSCHOOL

- -Sandwich
- -Milkshake
- -Cookies
- -Biscuits